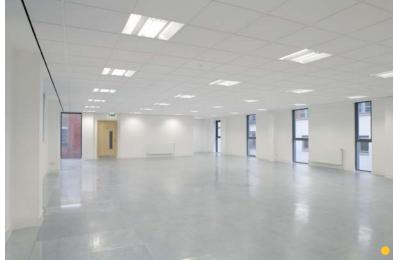

## **DESCRIPTION**

Gordon Lamb House provides good quality open plan office accommodation. The available floor benefits from the following specification:

- Full height glazing along the west elevation
- Dedicated meeting room
- Raised access floors with integral floor boxes
- LED lighting
- Air conditioning
- Male & female WCs and a wheelchair accessible WC
- 9 person passenger lift
- 2 Showers and cycle parking
- EPC: 'A'

### **INDICATIVE SPACE PLANS**

FLOOR
3rd Floor
SQ M

184.12 **SQ FT** 

1,982