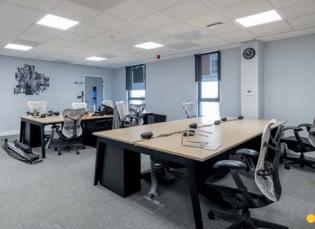

## **DESCRIPTION**

Gordon Lamb House provides good quality open plan office accommodation. The available floor benefits from the following specification:

- Full height glazing along the west elevation
- Dedicated meeting room
- Raised access floors with integral floor boxes
- LED lighting
- Air conditioning
- Male & female WCs and a wheelchair accessible WC
- 9 person passenger lift
- 2 Showers and cycle parking
- EPC: 'A'