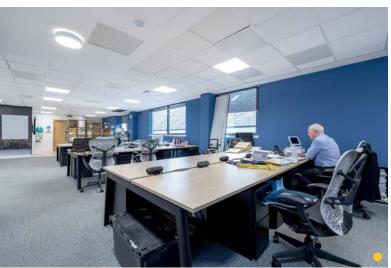

## **DESCRIPTION**

Gordon Lamb House provides good quality open plan office accommodation. The available floor benefits from the following specification:

- Full height glazing along the west elevation
- Dedicated meeting room
- Raised access floors with integral floor boxes
- LED lighting
- Air conditioning
- Male & female WCs and a wheelchair accessible WC
- 9 person passenger lift
- 2 Showers and cycle parking
- EPC: 'A'