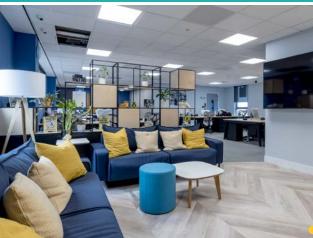

## **DESCRIPTION**

Gordon Lamb House provides good quality open plan office accommodation. The available floor benefits from the following specification:

- Full height glazing along the west elevation
- Dedicated meeting room
- Raised access floors with integral floor boxes
- LED lighting
- Air conditioning
- Male & female WCs and a wheelchair accessible WC
- 9 person passenger lift
- 2 Showers and cycle parking
- EPC: 'A'