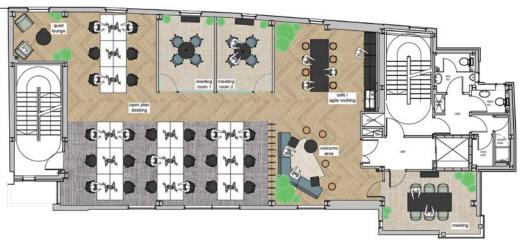

vides good quality open plan office accommodation. The available floor benefits from the following specification:

- Full height glazing along the west elevation
- Dedicated meeting room
- Raised access floors with integral floor boxes
- LED lighting
- Air conditioning
- Male & female WCs and a wheelchair accessible WC
- 9 person passenger lift
- 2 Showers and cycle parking
- EPC: 'A'

# A WIDE RANGE OF BARS, RESTAURANTS AND CAFÉS

- Holyrood Palace
   Scottish Parliament
   Dynamic Earth
- Macdonald Holyrood Hotel
- Holyrood Aparthotel
- 6 The Royal Mile
- 7 Waverley Rail Station
- **8** Princes Street
- 9 Multrees Walk
- **10** Edinburgh Bus Station
- Rockstar North
- 2 Royal Pharmaceutical Society
- 3 BBC & WWF Scotland
- 4 Edinburgh Council











### **INDICATIVE SPACE PLANS**





FLOOR
3rd Floor
SQ M

184.12 **SQ FT** 

1,982



#### **LEASE TERM**

The subjects are available to let on new flexible FRI Lease terms.

#### RENT

On application.

#### **RATES**

The suite currently has the following rateable values: **3rd Floor:** £34,400, this provides an annual rates bill in the region of £17,130 pa.

#### **EPC**

EPC rating of A.

A copy of the certificate is available on request.



#### ANGUS THOMSON MRICS

angus.thomson@ftlinden.com

#### **JOHN MORTON MRICS**

john.morton@ftlinden.com



#### **NEIL MCCONNACHIE MRICS**

nmcconnachie@eyco.co.uk

#### **NEIL GORDON MRICS**

ngordon@eyco.co.uk

The agents for themselves and for vendors or lessors of this property whose agents they are give notice that: (i) the particulars are set out as a general outline only f