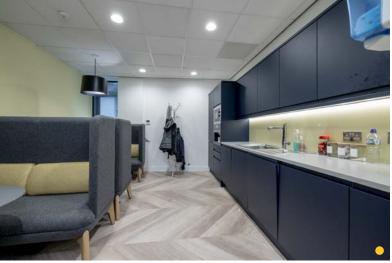

## **DESCRIPTION**

Gordon Lamb House provides good quality open plan office accommodation. The available floor benefits from the following specification:

- Full height glazing along the west elevation
- Dedicated meeting room
- Raised access floors with integral floor boxes
- LED lighting
- Air conditioning
- Male & female WCs and a wheelchair accessible WC
- 9 person passenger lift
- 2 Showers and cycle parking
- EPC: 'A'