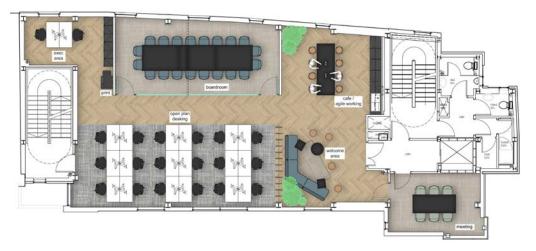

rovides good quality open plan office accommodation. The available floor benefits from the following specification:

- Full height glazing along the west elevation
- Dedicated meeting room
- Raised access floors with integral floor boxes
- LED lighting
- Air conditioning
- Male & female WCs and a wheelchair accessible WC
- 9 person passenger lift
- 2 Showers and cycle parking
- EPC: 'A'

# A WIDE RANGE OF BARS, RESTAURANTS AND CAFÉS

- Holyrood Palace
   Scottish Parliament
   Dynamic Earth
- Macdonald Holyrood Hotel
- Holyrood Aparthotel
- 6 The Royal Mile
- 7 Waverley Rail Station
- **8** Princes Street
- 9 Multrees Walk
- **10** Edinburgh Bus Station
- Rockstar North
- 2 Royal Pharmaceutical Society
- 3 BBC & WWF Scotland
- 4 Edinburgh Council











### **INDICATIVE SPACE PLANS**





FLOOR
3rd Floor
SQ M

184.12 **SQ FT** 

1,982



#### **LEASE TERM**

The subjects are available to let on new flexible FRI Lease terms.

#### RENT

On application.

#### **RATES**

The suite currently has the following rateable values: **3rd Floor:** £34,400, this provides an annual rates bill in the region of £17,130 pa.

#### **EPC**

EPC rating of A.

A copy of the certificate is available on request.



#### ANGUS THOMSON MRICS

angus.thomson@ftlinden.com

#### **JOHN MORTON MRICS**

john.morton@ftlinden.com



#### **NEIL MCCONNACHIE MRICS**

nmcconnachie@eyco.co.uk

#### **NEIL GORDON MRICS**

ngordon@eyco.co.uk

The agents for themselves and for vendors or lessors of this property whose agents they are give notice that: (i) the particulars are set out as a general outline only