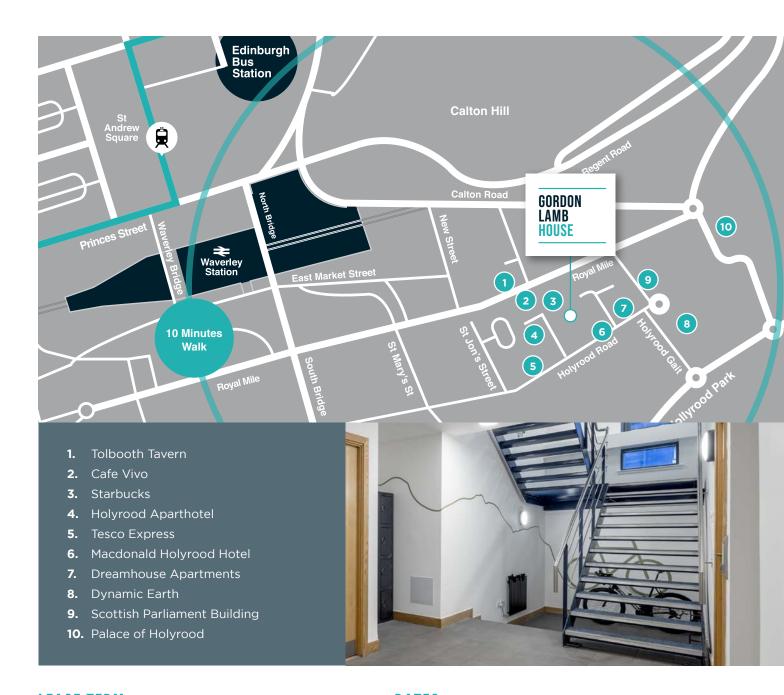

## LOCATION

Gordon Lamb House is located in the heart of the established Holyrood area of Edinburgh where major occupiers such as The Scottish Parliament, Rockstar, Citigroup, BBC, University of Edinburgh and the new Waverley Court, Headquarters building for the City of Edinburgh Council are situated.

The area is well served by leisure and retail facilities with the Macdonald Holyrood Hotel and the Holyrood Aparthotel adjacent to the property as well as a wide range of bars, restaurants and cafés. This is set against the spectacular backdrop of Salisbury Crags and Holyrood Park.

Edinburgh Waverley Rail Station and Edinburgh City Centre Bus Station are both within walking distance from the property and Holyrood is well served by the city's bus network.

The Edinburgh Tram, running from York Place to Edinburgh Airport, makes for additional connectivity.

# A WIDE RANGE OF BARS, RESTAURANTS AND CAFÉS

- Holyrood Palace
   Scottish Parliament
   Dynamic Earth
- Macdonald Holyrood Hotel
- Holyrood Aparthotel
- 6 The Royal Mile
- 7 Waverley Rail Station
- **8** Princes Street
- 9 Multrees Walk
- **10** Edinburgh Bus Station
- Rockstar North
- 2 Royal Pharmaceutical Society
- 3 BBC & WWF Scotland
- 4 Edinburgh Council