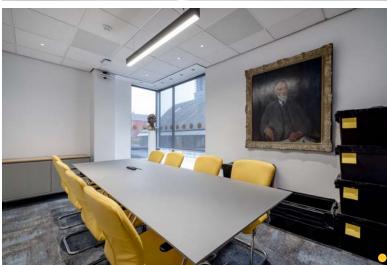

## **DESCRIPTION**

Gordon Lamb House provides good quality open plan office accommodation. The available floor benefits from the following specification:

- Full height glazing along the west elevation
- Dedicated meeting room
- Raised access floors with integral floor boxes
- LED lighting
- Air conditioning
- Male & female WCs and a wheelchair accessible WC
- 9 person passenger lift
- 2 Showers and cycle parking
- EPC: 'A'