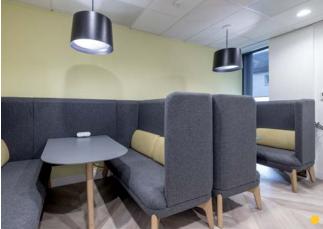

## **DESCRIPTION**

Gordon Lamb House provides good quality open plan office accommodation. The available floor benefits from the following specification:

- Full height glazing along the west elevation
- Dedicated meeting room
- Raised access floors with integral floor boxes
- LED lighting
- Air conditioning
- Male & female WCs and a wheelchair accessible WC
- 9 person passenger lift
- 2 Showers and cycle parking
- EPC: 'A'