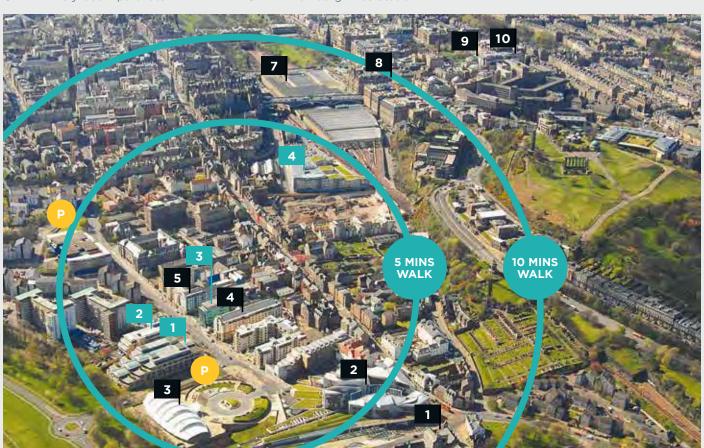

# A WIDE RANGE OF BARS, RESTAURANTS AND CAFÉS

- Holyrood Palace
   Scottish Parliament
   Dynamic Earth
- Macdonald Holyrood Hotel
- Holyrood Aparthotel
- 6 The Royal Mile
- 7 Waverley Rail Station
- **8** Princes Street
- 9 Multrees Walk
- **10** Edinburgh Bus Station
- Rockstar North
- 2 Royal Pharmaceutical Society
- 3 BBC & WWF Scotland
- 4 Edinburgh Council