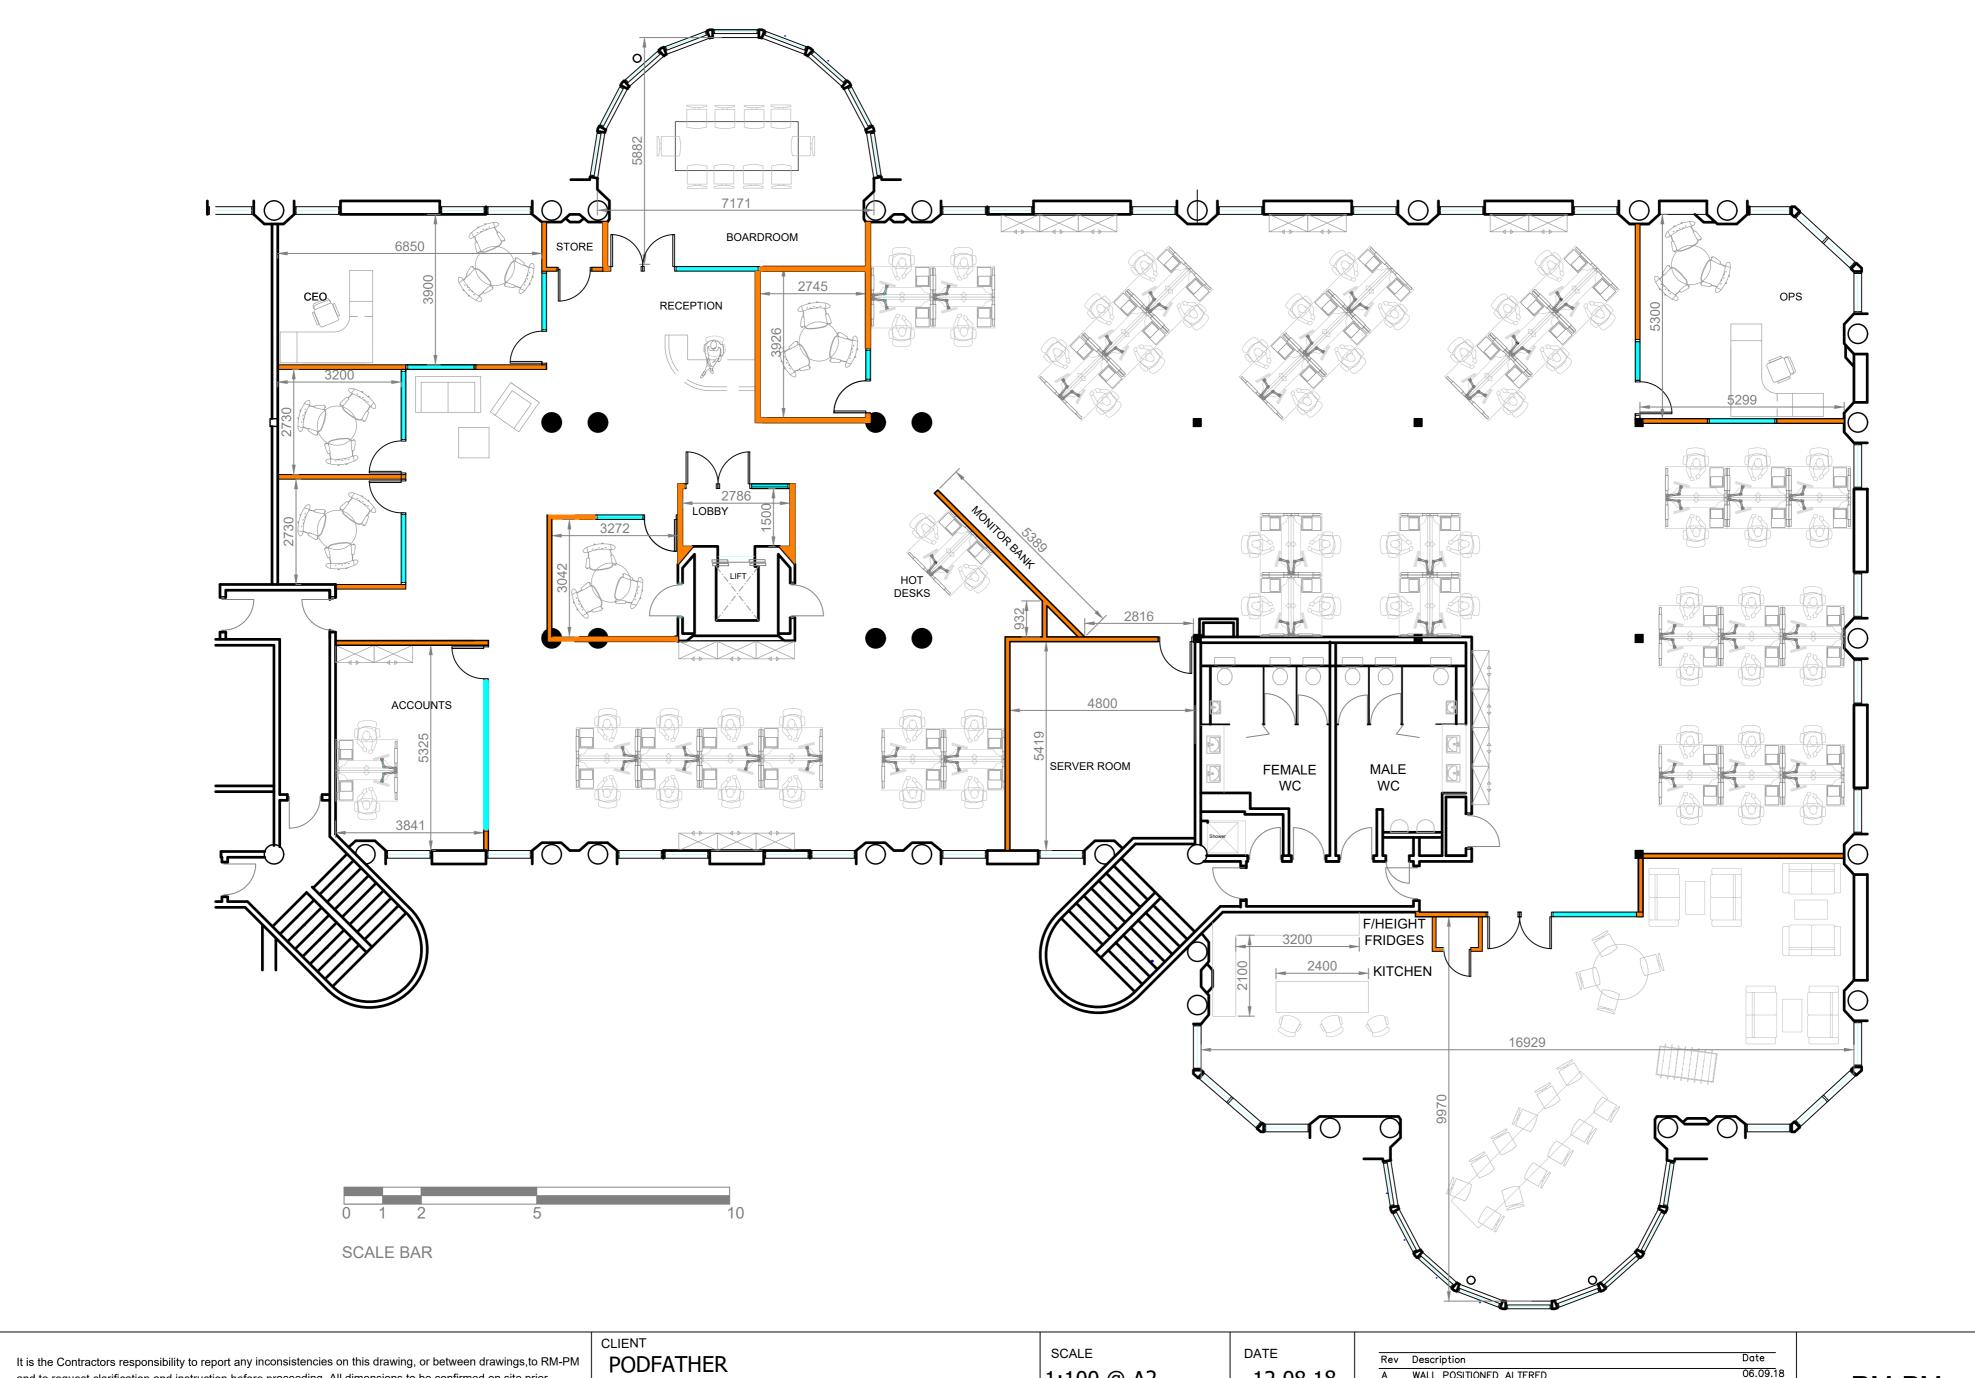

| PODFATHER       | scale<br>1:100 @ A2 | DATE 12.08.18 |
|-----------------|---------------------|---------------|
| PROJECT         |                     |               |
| OFFICE FIT OUT  | DRWG No.            | REVISION      |
| PROPOSED LAYOUT | 1808.PODFA.001      | С             |