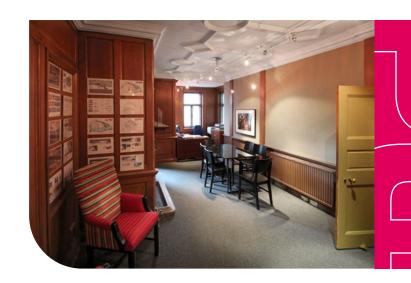

## **Description**

A self contained cellular office of neo-Jacobean style in excellent condition benefiting from original ornate features and fantastic views. The specification of the property includes:

((←) Ca

Cat 5 Cabling

(<del>;</del>Ġ;)

Cat 2 and modern halogen lighting

Burglar and Fire Alarms

(<del>a</del>)

Door Entry System

**₩** 

Male and Female WC's

(<u>©</u>)

Fitted Tea Prep area

(1<u>E</u>)

EPC: TBC

Private balcony

www.ftlinden.com