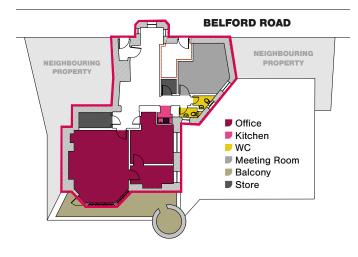

## **Accommodation**

The subjects have been measured in accordance with the RICS Code of Measuring Practice (6th Edition) and extends to approximately:

| SQ M  | SQ FT |
|-------|-------|
| 106.5 | 1,146 |

## **Rateable Value**

We have been advised by the Local Assessors that the subjects have a current rateable value of:

| 2 Belford Road |        |
|----------------|--------|
| Room A         | £6,100 |
| Room B         | £3,650 |
| Room C         | £5,000 |