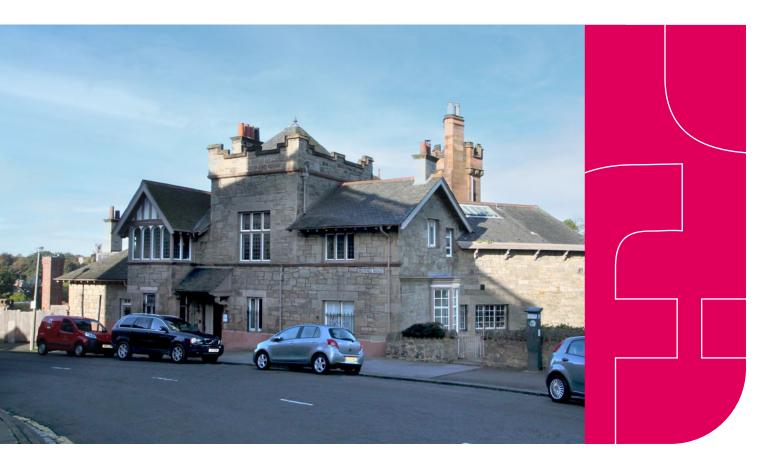

# Location

Drumseugh Toll sits on Belford Road in Edinburgh's West End. The property is a short walk from Melville Street and Charlotte Square. It is 10 minutes walk from Haymarket railway station and there are many amenities such as restaurants, bars and coffee shops in very close proximity.

## **Description**

A self contained cellular office of neo-Jacobean style in excellent condition benefiting from original ornate features and fantastic views. The specification of the property includes: