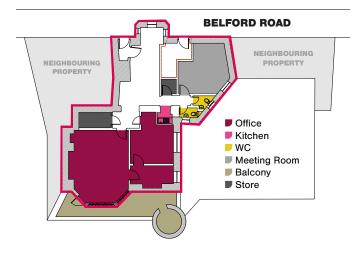

## **Accommodation**

The subjects have been measured in accordance with the RICS Code of Measuring Practice (6th Edition) and extends to approximately:

| SQ M  | SQ FT |
|-------|-------|
| 106.5 | 1,146 |