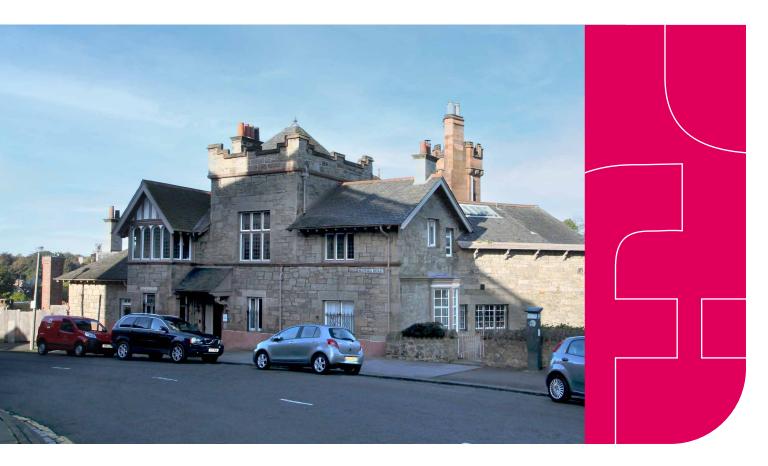

# Location

Drumseugh Toll sits on Belford Road in Edinburgh's West End. The property is a short walk from Melville Street and Charlotte Square. It is 10 minutes walk from Haymarket railway station and there are many amenities such as restaurants, bars and coffee shops in very close proximity.

## **Description**

A self contained cellular office of neo-Jacobean style in excellent condition benefiting from original ornate features and fantastic views. The specification of the property includes: