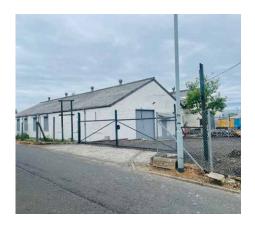

### **DESCRIPTION**

The subjects comprise of an industrial unit of brick construction with a pitched roof incorporating translucent light panels. The offices to the front have been refurbished and all windows to the subjects have roller shutters for security. The subjects benefit from:

- 3.5m x 3.5m sliding vehicle door
- Minimum eaves height 3.3 metres
- · Concrete floor
- Translucent light panels
- Office accommodation
- · Kitchen and WC facilities,
- Secure Yard
- EPC Rating Under Assessment