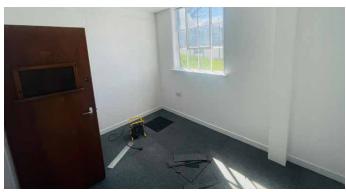

### **DESCRIPTION**

The subjects comprise of an industrial unit of brick construction with a pitched roof incorporating translucent light panels. The offices to the front have been refurbished and all windows to the subjects have roller shutters for security. The subjects benefit from:

- 3.5m x 3.5m sliding vehicle door
- Minimum eaves height 3.3 metres
- · Concrete floor
- Translucent light panels
- Office accommodation
- · Kitchen and WC facilities,
- Secure Yard
- EPC Rating Under Assessment