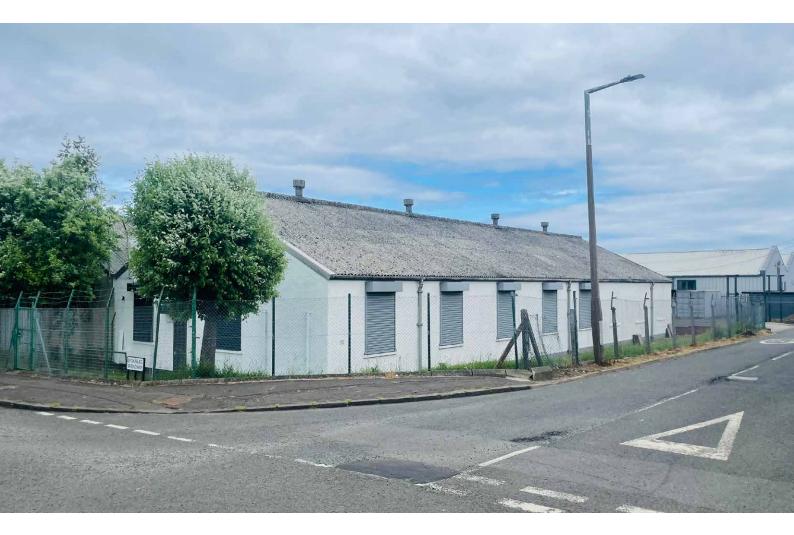

### **DESCRIPTION**

The subjects comprise of an industrial unit of brick construction with a pitched roof incorporating translucent light panels. The offices to the front have been refurbished and all windows to the subjects have roller shutters for security. The subjects benefit from:

- 3.5m x 3.5m sliding vehicle door
- Minimum eaves height 3.3 metres
- · Concrete floor
- Translucent light panels
- Office accommodation
- · Kitchen and WC facilities,
- Secure Yard
- EPC Rating Under Assessment