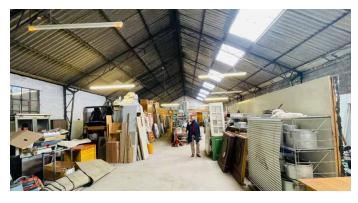

### **DESCRIPTION**

The subjects comprise of an industrial unit of brick construction with a pitched roof incorporating translucent light panels. The offices to the front have been refurbished and all windows to the subjects have roller shutters for security. The subjects benefit from:

- 3.5m x 3.5m sliding vehicle door
- Minimum eaves height 3.3 metres
- · Concrete floor
- Translucent light panels
- Office accommodation
- · Kitchen and WC facilities,
- Secure Yard
- EPC Rating Under Assessment