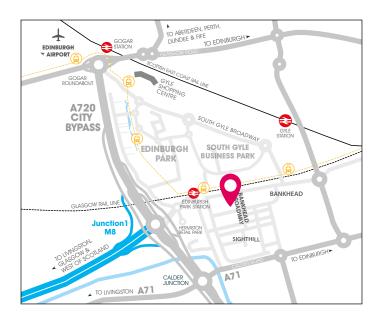

## LOCATION

Sighthill is one of Edinburgh's principal industrial locations, 4 miles west of the city centre, benefitting from immediate access to the Edinburgh City Bypass and the M8 (Edinburgh- Glasgow) motorway. The estate is well situated to serve not only Edinburgh itself but also Central Scotland via the motorway network (M8, M90 and M9). The subjects are located on the corner of Bankhead Terrace and Bankhead Broadway.