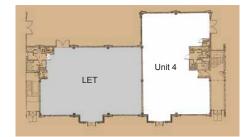

## **DESCRIPTION**

The available accommodation comprises of the ground floor of unit 4 which is an open plan, self contained ground floor office, DDA accessible.

The subjects form part of a mid terrace modern 2 storey pavilion with brick cladding and aluminium framed double glazed windows. They benefit from:

## **ACCOMMODATION**

The subjects have been measured in accordance with the RICS Code of Measuring Practice (6th Edition) and extends to approximately:

| Unit | FLOOR  | SQ M | SQ FT |
|------|--------|------|-------|
| 4    | Ground | 263  | 2,835 |