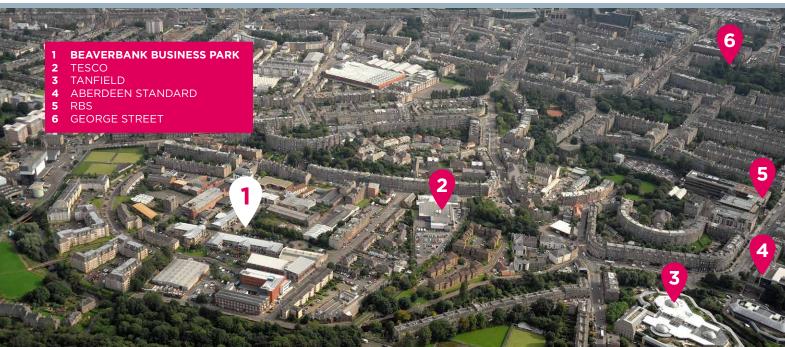

# LOCATION

Beaverbank is a well established business park situated one mile north of the City Centre. Accessed off Logie Green Road. The area has an excellent provision of amenities with gyms, cafes, and a Tesco superstore. Other occupiers in the park include; KAL, Petroleum Experts, Myeloma UK and Osprey Holidays.