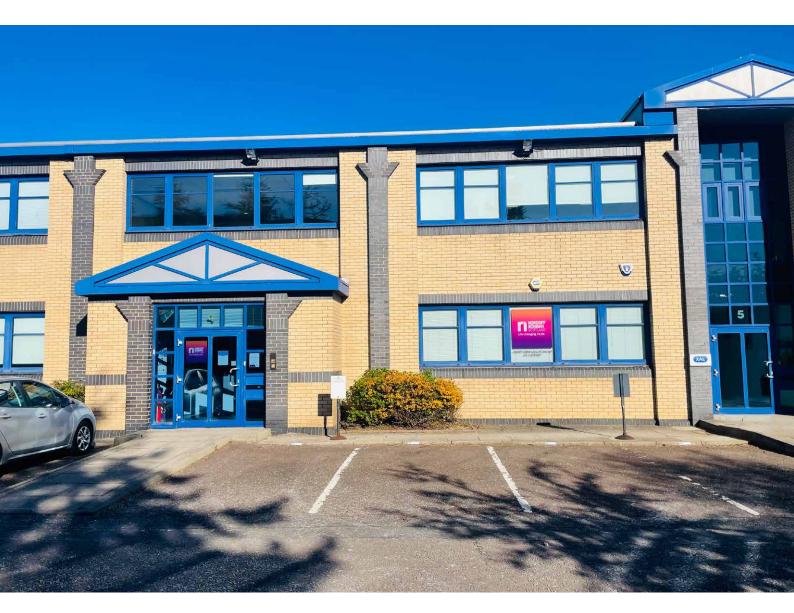

# TO LET

OPEN PLAN OFFICE 2,835 SQ FT (263 SQ M)

4 BEAVERBANK BUSINESS PARK LOGIE MILL, EDINBURGH, EH7 4HG

- SELF CONTAINED
- GROUND FLOOR
- 2,835 SQ FT (263 SQ M)
- 7 PARKING SPACES
- FLEXIBLE TERMS AVAILABLE

## **DESCRIPTION**

The available accommodation comprises of the ground floor of unit 4 which is an open plan, self contained ground floor office, DDA accessible.

The subjects form part of a mid terrace modern 2 storey pavilion with brick cladding and aluminium framed double glazed windows. They benefit from: