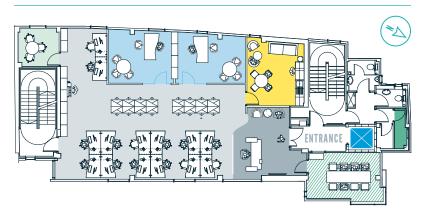

## **FIRST**

# **INDICATIVE SPACE PLAN**

| FLOOR     | SQ MT  | SQ FT |
|-----------|--------|-------|
| 1st Floor | 185.1  | 1,993 |
| 4th Floor | 118.72 | 1,278 |
| Total     | 303.82 | 3,271 |

## **KEY**

- Quiet Room
- Open plan office space
- Oasis
- Office

- M Boardroom
- Shower
- Lift
- Reception