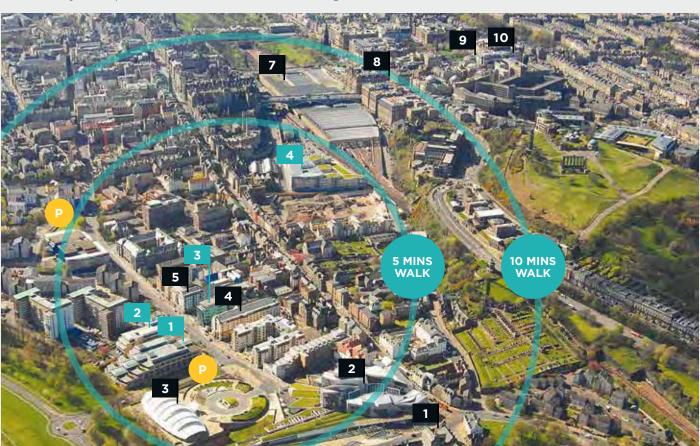

# LOCATION

Gordon Lamb House is located in the heart of the established Holyrood area of Edinburgh where major occupiers such as The Scottish Parliament, Rockstar, Citigroup, BBC, University of Edinburgh and the new Waverley Court, Headquarters building for the City of Edinburgh Council are situated.

The area is well served by leisure and retail facilities with the Macdonald Holyrood Hotel and the Holyrood Aparthotel adjacent to the property as well as a wide range of bars, restaurants and cafés. This is set against the spectacular backdrop of Salisbury Crags and Holyrood Park.

Edinburgh Waverley Rail Station and Edinburgh City Centre Bus Station are both within walking distance from the property and Holyrood is well served by the city's bus network.

The Edinburgh Tram, running from York Place to Edinburgh Airport, makes for additional connectivity.

# A WIDE RANGE OF BARS, RESTAURANTS AND CAFÉS

- Holyrood Palace
  Scottish Parliament
  Dynamic Earth
- Macdonald Holyrood Hotel
- 5 Holyrood Aparthotel
- 6 The Royal Mile
- **7** Waverley Rail Station
- **8** Princes Street
- 9 Multrees Walk
- 10 Edinburgh Bus Station
- Rockstar North
- 2 Royal Pharmaceutical Society
- 3 BBC & WWF Scotland
- 4 Edinburgh Council