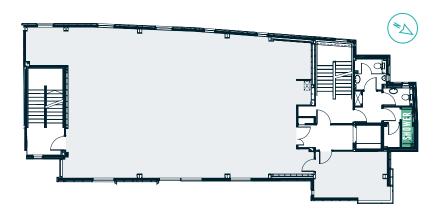

# **INDICATIVE SPACE PLAN**

| FLOOR     | SQ MT  | SQ FT |
|-----------|--------|-------|
| 1st Floor | 185.1  | 1,993 |
| 4th Floor | 118.72 | 1,278 |
| Total     | 303.82 | 3,271 |

## **KEY**

- Quiet Room
- Open plan office space
- Oasis
- Office

- M Boardroom
- Shower
- Lift
- Reception