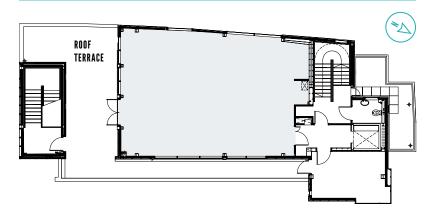

# **FOURTH**

# **INDICATIVE SPACE PLAN**

| FLOOR     | SQ MT  | SQ FT |
|-----------|--------|-------|
| 1st Floor | 185.1  | 1,993 |
| 4th Floor | 118.72 | 1,278 |
| Total     | 303.82 | 3,271 |

## **KEY**

- Quiet Room
- Open plan office space
- Oasis
- Office

- M Boardroom
- Shower
- Lift
- Reception