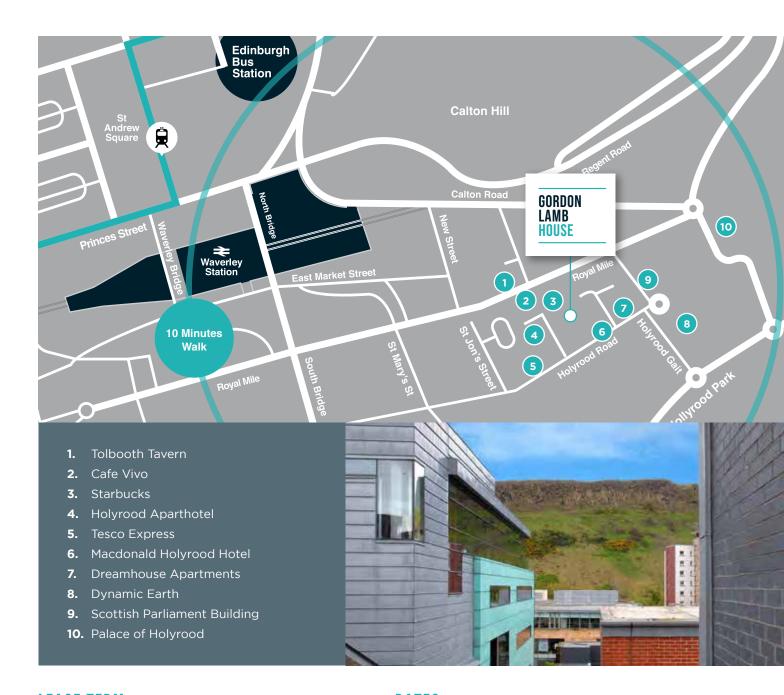

# LOCATION

Gordon Lamb House is located in the heart of the established Holyrood area of Edinburgh where major occupiers such as The Scottish Parliament, Rockstar, Citigroup, BBC, University of Edinburgh and the new Waverley Court, Headquarters building for the City of Edinburgh Council are situated.

The area is well served by leisure and retail facilities with the Macdonald Holyrood Hotel and the Holyrood Aparthotel adjacent to the property as well as a wide range of bars, restaurants and cafés. This is set against the spectacular backdrop of Salisbury Crags and Holyrood Park.

Edinburgh Waverley Rail Station and Edinburgh City Centre Bus Station are both within walking distance from the property and Holyrood is well served by the city's bus network.

The Edinburgh Tram, running from York Place to Edinburgh Airport, makes for additional connectivity.