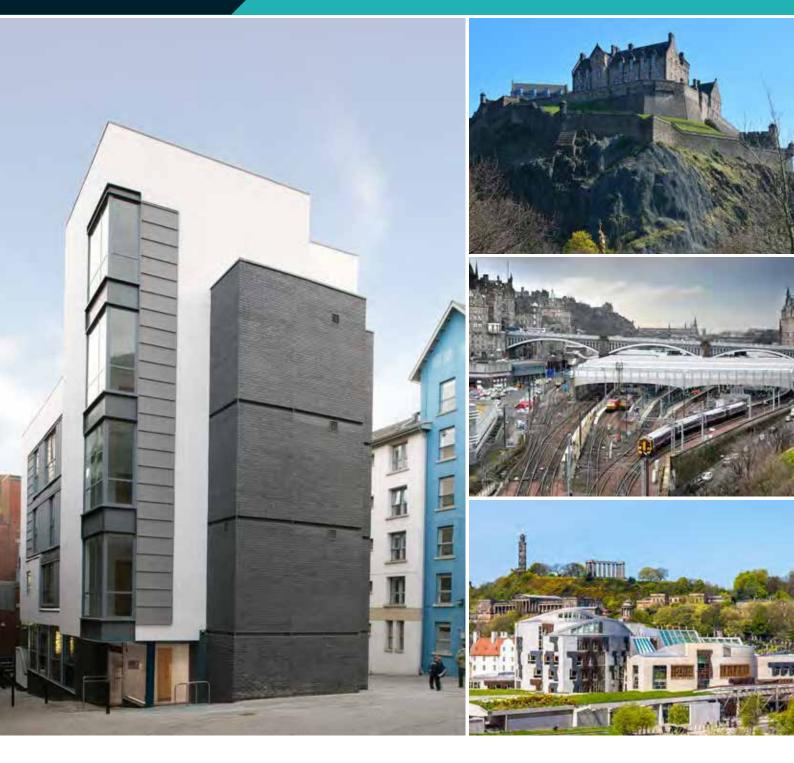

# GORDON LAMB HOUSE

**2 FLOORS AVAILABLE** 

JACKSON'S CLOSE | EDINBURGH | EH8 8PJ

# GORDON LAMB HOUSE

# **DESCRIPTION**

Gordon Lamb House provides good quality open plan office accommodation. The available floors benefit from the following specification:

- Full height glazing along the west elevation
- Dedicated meeting rooms
- Raised access floors with integral floor boxes
- LED lighting
- Gas central heating
- Male & female WCs and a wheelchair accessible WC and shower
- 9 person passenger lift
- Showers and cycle parking
- 4th floor roof terrace