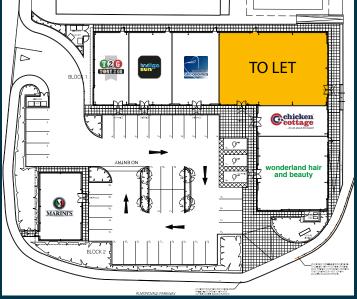

Parkway Retail Square is prominently situated on a corner site fronting Almondvale Boulevard, the main arterial route through Livingston town centre. In the immediate vicinity is the Almondvale Shopping Centre, The Centre and the Livingston Designer Outlet Mall in the heart of the town centre.

Occupiers in Parkway Retail Square include Indigo Sun, Wonderland Hair & Beauty, Marinis, Tony 2 Go, Chicken Cottage and Scottish Orthodontics.