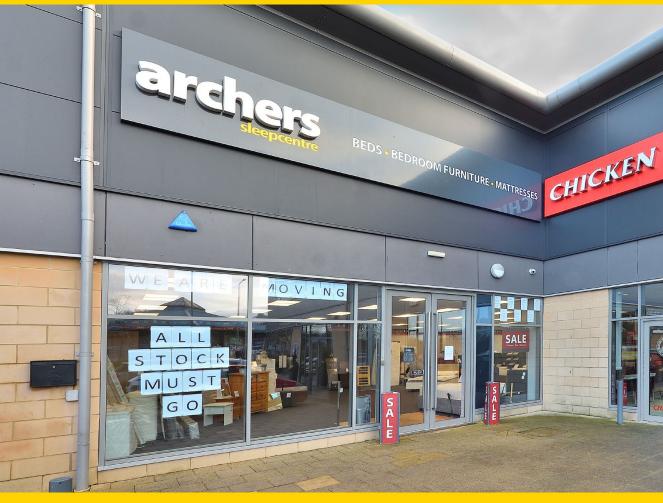

THE

Occupiers in Parkway Retail Square include Indigo Sun, Wonderland Hair & Beauty, Marinis, Tony 2 Go, Chicken Cottage and Scottish Orthodontics.