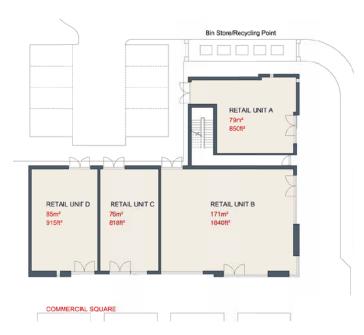

#### LAYOUT

Units range in size from 818 to 1,840 sq ft

### **DESCRIPTION**

The property wil comprise four good quality ground floor retail units arranged around a dedicated car park. There will be apartments above the retail. All properties will have two dedicated entrances, one fronting the road and the other fronting the car park.