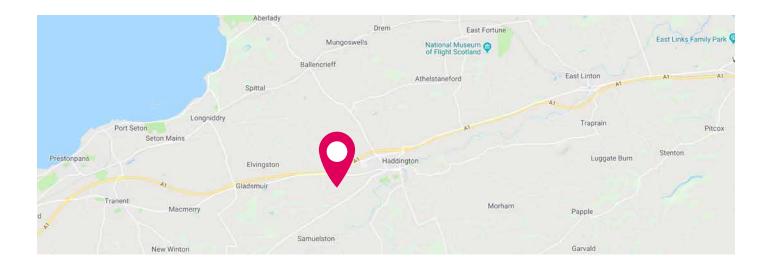

## LOCATION

Haddington is an attractive town in East Lothian with a population of around 10,000 people. It is undergoing significant expansion with major new housing developments under construction on the western side of the town. Haddington is the main administrative centre for East Lothian and has a good range of local amenities including schools, restaurants and a local swimming pool.

The site is located on the western edge of the town in the new Lethan Mains development by Stewart Milne Homes. This provides very good access to the A1 and is situated only 18 miles from Edinburgh city centre.