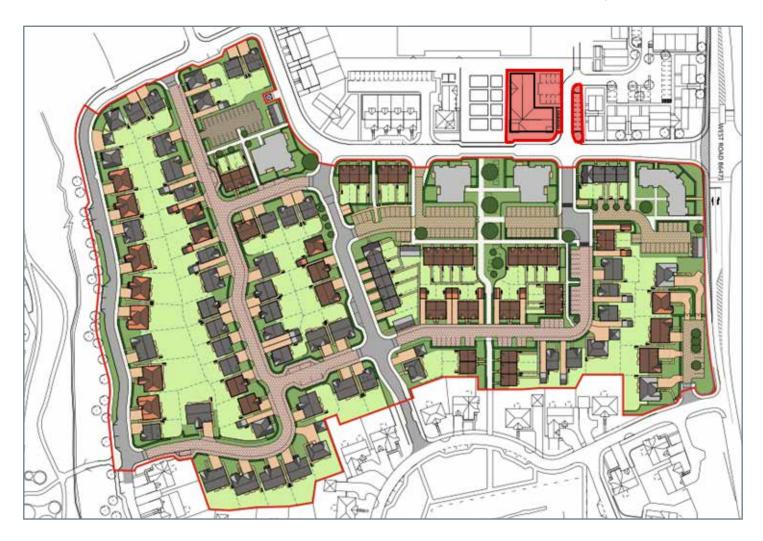

The site is located on the western edge of the town in the new Lethan Mains development by Stewart Milne Homes. This provides very good access to the A1 and is situated only 18 miles from Edinburgh city centre.

### **DESCRIPTION**

The property wil comprise four good quality ground floor retail units arranged around a dedicated car park. There will be apartments above the retail. All properties will have two dedicated entrances, one fronting the road and the other fronting the car park.