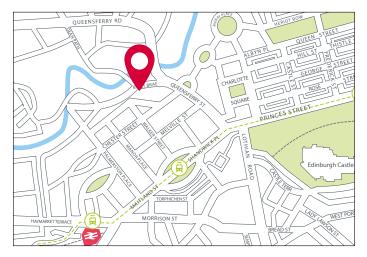

#### LOCATION

The office at Bells Brae is accessed from Queensferry Road at the south end of the Dean Bridge, making it very accessible from Edinburgh city centre and commuters from the north. Melville Street and Charlotte Square are situated

within a 5 / 8 minute walk of the subjects and Haymarket train station is a 10 minute walk. There are many amenities including; bars, restaurants and coffee shops in close proximity.