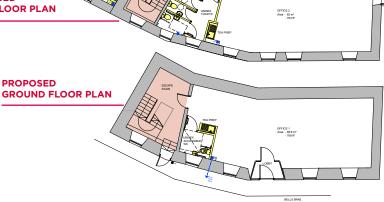

#### **ACCOMMODATION**

The subjects have been measured in accordance with the RICS Code of Measuring Practice (6th Edition) and extends to approximately:

|              | SQ M  | SQ FT |
|--------------|-------|-------|
| Ground Floor | 65.8  | 708   |
| First Floor  | 136.2 | 1,490 |
| Total        | 202   | 2,198 |

#### LEGAL COSTS

**PROPOSED** FIRST FLOOR PLAN

**PROPOSED** 

Each party shall be responsible for their own reasonable incurred costs; however the ingoing party shall be responsible for any registration dues, LBTT and any other expenses.