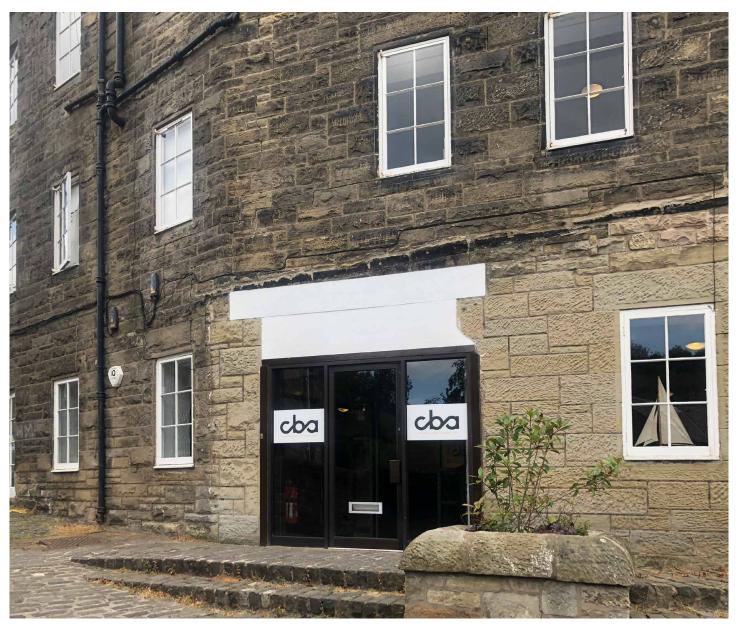

# TO LET

OFFICE SPACE 202 SQ M (2,198 SQ FT) PRELIMINARY MARKETING DETAILS

1-5 BELLS BRAE, EDINBURGH, EH4 3BJ

- TO LET
- OPEN PLAN OFFICE ACCOMMODATION
- REFURBISHMENT UNDERWAY
- EXCELLENT WEST END LOCATION
- 2 PARKING SPACES

#### **DESCRIPTION**

1-5 Bells Brae is a self-contained ground and 1st floor office comprising three large open plan spaces, undergoing a refurbishment and benefits/will benefit from:

- Cat 5 cabling
- Gas fired heating
- LED lighting
- Intruder alarm
- Good natural daylight
- · Kitchen and WC facilities on every floor
- 2 parking spaces to the side
- EPC rating: E