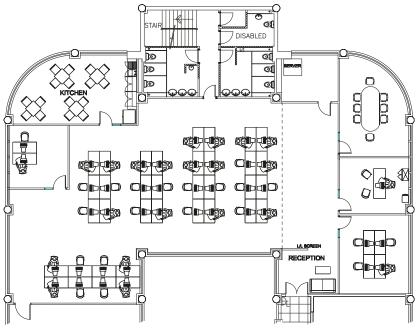

### **DESCRIPTION**

6 Redheughs Rigg provides high quality open plan office accommodation within a pavilion style building arranged over 3 floors with a feature central atrium providing generous natural light.

#### Office Unit:

3,953 sq ft (367 sq m).