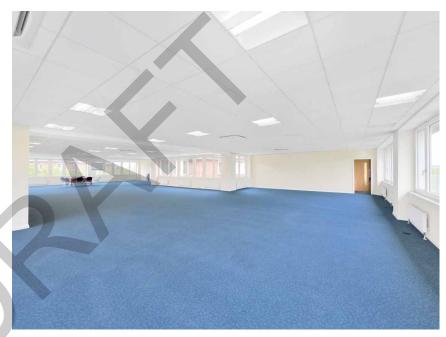

### **DESCRIPTION**

6 Redheughs Rigg provides high quality open plan office accommodation within a pavilion style building arranged over 3 floors with a feature central atrium providing generous natural light.

The property was refurbished in 2009 and provides the following specification:

- · High quality fit out
- 10 parking spaces
- · Attractive and spacious reception foyer
- 8 person passenger lift
- · Raised access floors
- Suspended ceiling with PC compatible and diffused lighting
- VRF comfort cooling supplemented by gas fired central heating
- Male, female and disabled toilets at each level
- Energy Performance Rating of 'C'
- · Shower facilities.