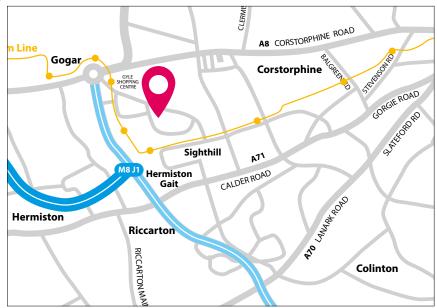

## LOCATION

Strategically situated at the centre of the West Edinburgh business park area, 6 Redheughs Rigg occupies a prominent location within the successful Edinburgh West Office Park.

The area has outstanding transport links, being within 5 minutes of Scotland's motorway network, the City Bypass

and less than 10 minutes drive from Edinburgh Airport with 6 bus services running immediately adjacent to the development. The area further benefits from the new tram network, providing access to Edinburgh Airport within 10 minutes and the city centre within 20 minutes.