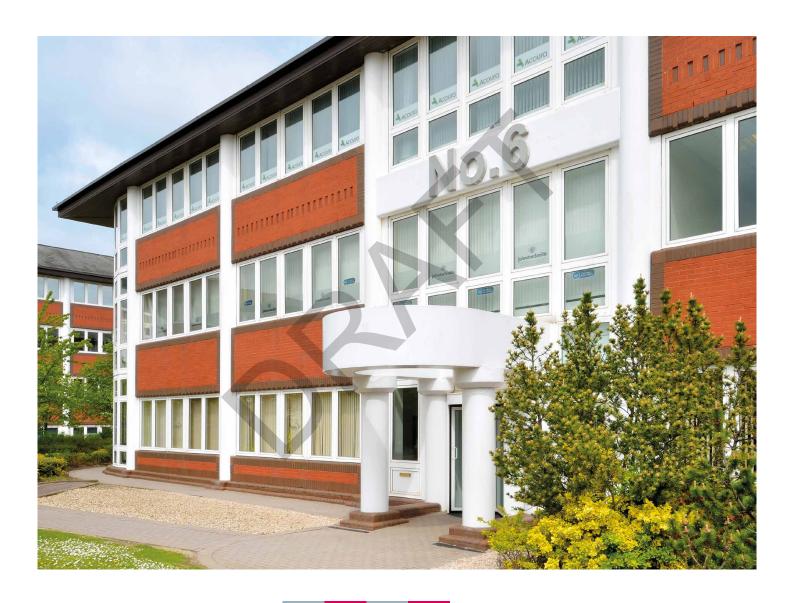

### **DESCRIPTION**

6 Redheughs Rigg provides high quality open plan office accommodation within a pavilion style building arranged over 3 floors with a feature central atrium providing generous natural light.

The property was refurbished in 2009 and provides the following specification:

- · High quality fit out
- 10 parking spaces
- · Attractive and spacious reception foyer
- 8 person passenger lift
- · Raised access floors
- Suspended ceiling with PC compatible and diffused lighting
- VRF comfort cooling supplemented by gas fired central heating
- Male, female and disabled toilets at each level
- Energy Performance Rating of 'C'
- · Shower facilities.