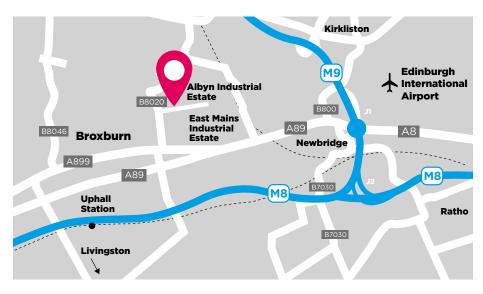

## LOCATION

Located on an older industrial site off the B8020 near to Broxburn, West Lothian. 30 minutes drive from Edinburgh city centre, 20 minutes Drive from Edinburgh Airport and 50 minutes drive form Glasgow city centre.