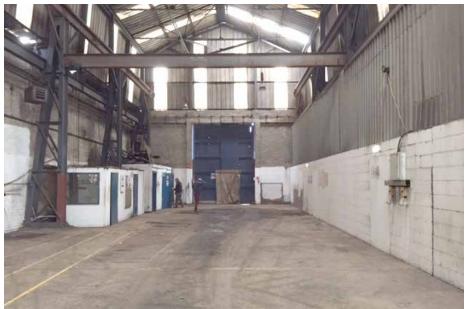

## **DESCRIPTION**

Industrial unit with concrete floor, metal frame, cladding and roof lights. with large access doors at either end. Previously used by metal fabricators and suitable only for a limited range of businesses, specifically excluding motor traders or retailers, due to the nature of the site.