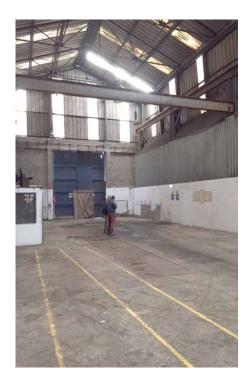

## **DESCRIPTION**

Industrial unit with concrete floor, metal frame, cladding and roof lights. with large access doors at either end. Previously used by metal fabricators and suitable only for a limited range of businesses, specifically excluding motor traders or retailers, due to the nature of the site.