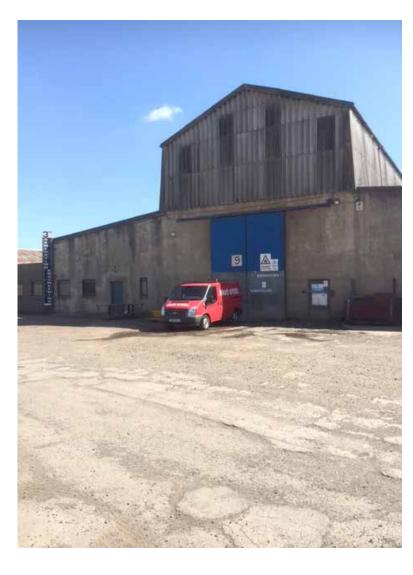

# TO LET

INDUSTRIAL UNIT 6,750 sq ft (627 sq m)

OFFICE ACOMMODATION 1,080 sq ft (100 sq m)

UNIT 9A, ALBYN INDUSTRIAL ESTATE BROXBURN. EH52 6PQ

- INDUSTRIAL UNIT OF 6,750 SQ FT
- OFFICE UNIT OF 1,080 SQ FT
- SHARED YARD AREA
- CLOSE PROXIMITY TO M8 AND M9 MOTORWAYS
- 30 MINUTES DRIVE TO EDINBURGH CITY CENTRE
- FLEXIBLE TERMS AVAILABLE

## LOCATION

Located on an older industrial site off the B8020 near to Broxburn, West Lothian. 30 minutes drive from Edinburgh city centre, 20 minutes Drive from Edinburgh Airport and 50 minutes drive form Glasgow city centre.

## **DESCRIPTION**

Industrial unit with concrete floor, metal frame, cladding and roof lights. with large access doors at either end. Previously used by metal fabricators and suitable only for a limited range of businesses, specifically excluding motor traders or retailers, due to the nature of the site.