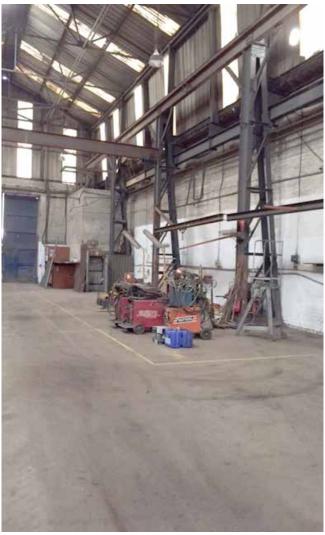

## **DESCRIPTION**

Industrial unit with concrete floor, metal frame, cladding and roof lights. with large access doors at either end. Previously used by metal fabricators and suitable only for a limited range of businesses, specifically excluding motor traders or retailers, due to the nature of the site.