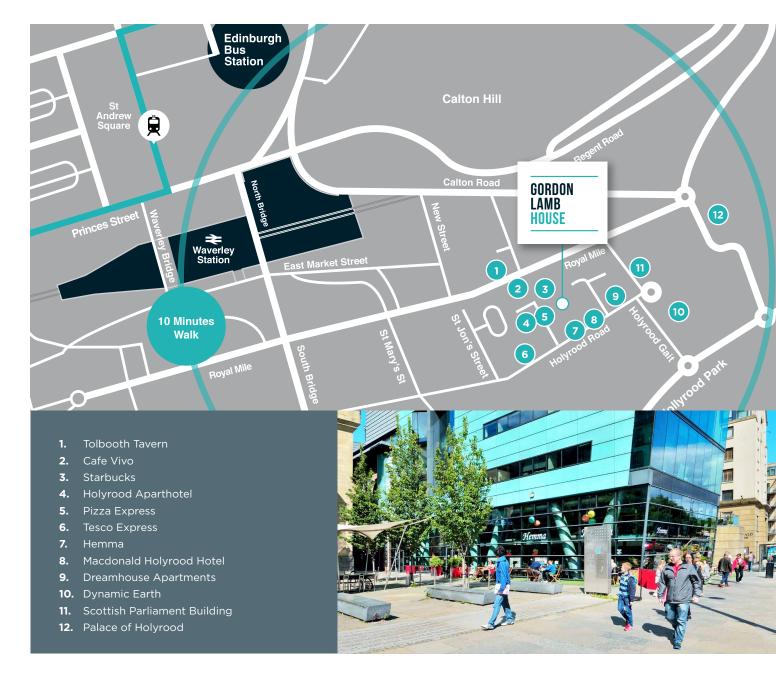

# LOCATION

Gordon Lamb House is located in the heart of the established Holyrood area of Edinburgh where major occupiers such as The Scottish Parliament, Rockstar, Citigroup, BBC, University of Edinburgh and the new Waverley Court, Headquarters building for the City of Edinburgh Council are situated.

The area is well served by leisure and retail facilities with the Macdonald Holyrood Holyrood Hotel and the Aparthotel adjacent to the property as well as a wide range of bars, restaurants and cafés such as Pizza Express, Serenity Cafe, Starbucks and Hemma. This is set against the spectacular backdrop of Salisbury Crags and Holyrood Park.

Edinburgh Waverley Rail Station and Edinburgh City Centre Bus Station are both within walking distance from the property and Holyrood is well served by the city's bus network.

The Edinburgh Tram, running from York Place to Edinburgh Airport, makes for additional connectivity.

# A WIDE RANGE OF BARS, RESTAURANTS AND CAFÉS

- Holyrood PalaceScottish Parliament
- Dynamic Earth
- 4 Macdonald Holyrood Hotel
- 5 Holyrood Aparthotel
- 6 The Royal Mile
- **7** Waverley Rail Station

Multrees Walk

8 Princes Street

10

- Edinburgh Bus Station
- Rockstar North
- 2 Royal Pharmaceutical Society
- 3 BBC & WWF Scotland
- 4 Edinburgh Council