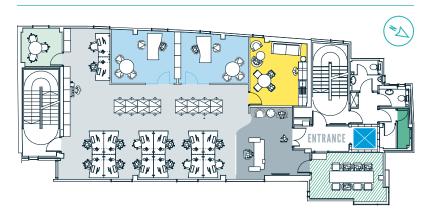

# FIRST AND SECOND

## **INDICATIVE SPACE PLAN**

| FLOOR     | SQ MT | SQ FT |
|-----------|-------|-------|
| 1st Floor | 185.1 | 1,993 |
| 2st Floor | 184.5 | 1,987 |
| 4th Floor | 114.4 | 1,231 |
| Total     | 484   | 5,211 |

## KEY

- Quiet Room
- Open plan office space
- Oasis
- Office

- **M** Boardroom
- Shower
- Lift
- Reception