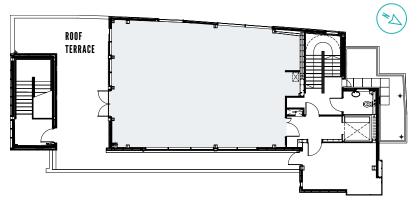

# **FOURTH**

## **INDICATIVE SPACE PLAN**

| FLOOR     | SQ MT | SQ FT |
|-----------|-------|-------|
| 1st Floor | 185.1 | 1,993 |
| 2st Floor | 184.5 | 1,987 |
| 4th Floor | 114.4 | 1,231 |
| Total     | 484   | 5,211 |

## KEY

- Quiet Room
- Open plan office space
- Oasis
- Office

- **M** Boardroom
- Shower
- Lift
- Reception