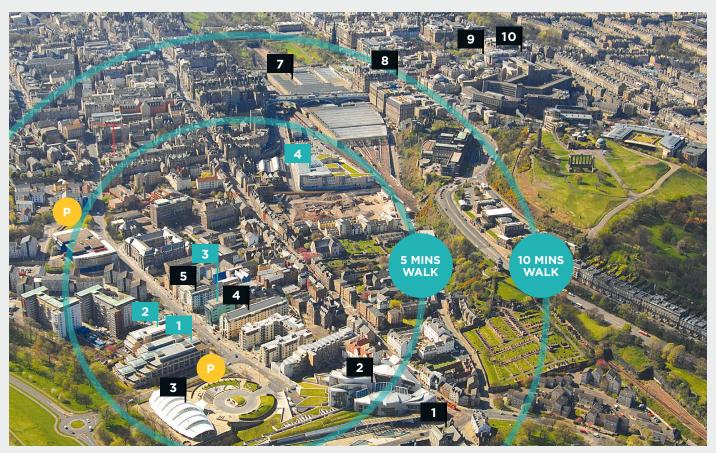

# LOCATION

Gordon Lamb House is located in the heart of the established Holyrood area of Edinburgh where major occupiers such as The Scottish Parliament, Rockstar, Citigroup, BBC, University of Edinburgh and the new Waverley Court, Headquarters building for the City of Edinburgh Council are situated.

The area is well served by leisure and retail facilities with the Macdonald Holyrood Holyrood Hotel and the Aparthotel adjacent to the property as well as a wide range of bars, restaurants and cafés such as Pizza Express, Serenity Cafe, Starbucks and Hemma. This is set against the spectacular backdrop of Salisbury Crags and Holyrood Park.

Edinburgh Waverley Rail Station and Edinburgh City Centre Bus Station are both within walking distance from the property and Holyrood is well served by the city's bus network.

The Edinburgh Tram, running from York Place to Edinburgh Airport, makes for additional connectivity.

# A WIDE RANGE OF BARS, RESTAURANTS AND CAFÉS

- Holyrood PalaceScottish Parliament
- Dynamic Earth
- 4 Macdonald Holyrood Hotel
- 5 Holyrood Aparthotel
- 6 The Royal Mile
- **7** Waverley Rail Station

Multrees Walk

8 Princes Street

10

- Edinburgh Bus Station
- Rockstar North
- 2 Royal Pharmaceutical Society
- 3 BBC & WWF Scotland
- 4 Edinburgh Council