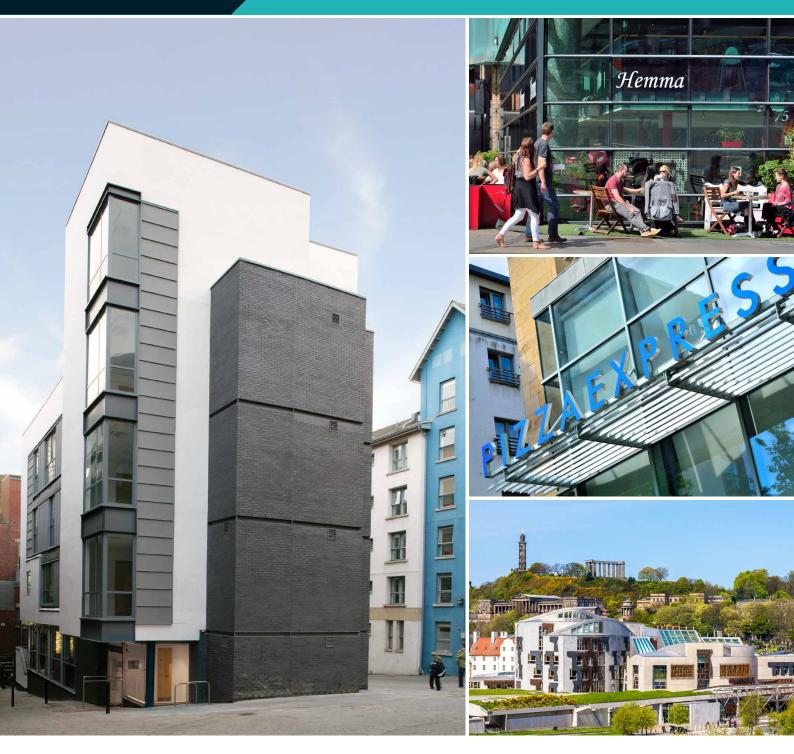

# GORDON LAMB HOUSE

**3 FLOORS AVAILABLE** 

JACKSON'S CLOSE | EDINBURGH | EH8 8PJ

The area is well served by leisure and retail facilities with the Macdonald Holyrood Holyrood Hotel and the Aparthotel adjacent to the property as well as a wide range of bars, restaurants and cafés such as Pizza Express, Serenity Cafe, Starbucks and Hemma. This is set against the spectacular backdrop of Salisbury Crags and Holyrood Park.

# A WIDE RANGE OF BARS, RESTAURANTS AND CAFÉS

- Holyrood PalaceScottish Parliament
- Dynamic Earth
- 4 Macdonald Holyrood Hotel
- 5 Holyrood Aparthotel
- 6 The Royal Mile
- **7** Waverley Rail Station

Multrees Walk