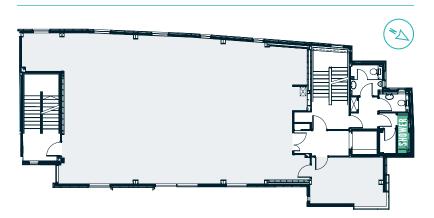

## **INDICATIVE SPACE PLAN**

| FLOOR     | SQ MT | SQ FT |
|-----------|-------|-------|
| 1st Floor | 185.1 | 1,993 |
| 2st Floor | 184.5 | 1,987 |
| 4th Floor | 114.4 | 1,231 |
| Total     | 484   | 5,211 |

## KEY

- Quiet Room
- Open plan office space
- Oasis
- Office

- **M** Boardroom
- Shower
- Lift
- Reception