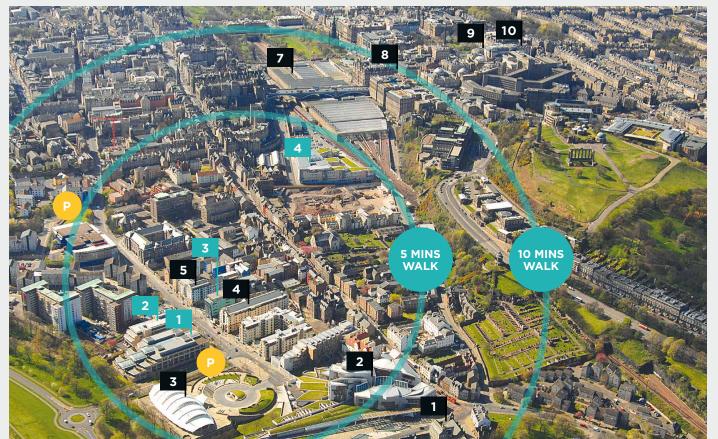

# LOCATION

Gordon Lamb House is located in the heart of the established Holyrood area of Edinburgh where major occupiers such as The Scottish Parliament, Rockstar, Citigroup, BBC, University of Edinburgh and the new Waverley Court, Headquarters building for the City of Edinburgh Council are situated.

The area is well served by leisure and retail facilities with the Macdonald Holyrood Hotel and the Holyrood Aparthotel adjacent to the property as well as a wide range of bars, restaurants and cafés such as Pizza Express, Serenity Cafe, Starbucks and Hemma. This is set against the spectacular backdrop of Salisbury Crags and Holyrood Park.

Edinburgh Waverley Rail Station and Edinburgh City Centre Bus Station are both within walking distance from the property and Holyrood is well served by the city's bus network.

The Edinburgh Tram, running from York Place to Edinburgh Airport, makes for additional connectivity.

# A WIDE RANGE OF BARS, RESTAURANTS AND CAFÉS

- 6 The Royal Mile Waverley Rail Station 7 8
  - Princes Street 9
    - Multrees Walk

#### 10 Edinburgh Bus Station

Rockstar North **Royal Pharmaceutical Society** 2 3 BBC & WWF Scotland Edinburgh Council