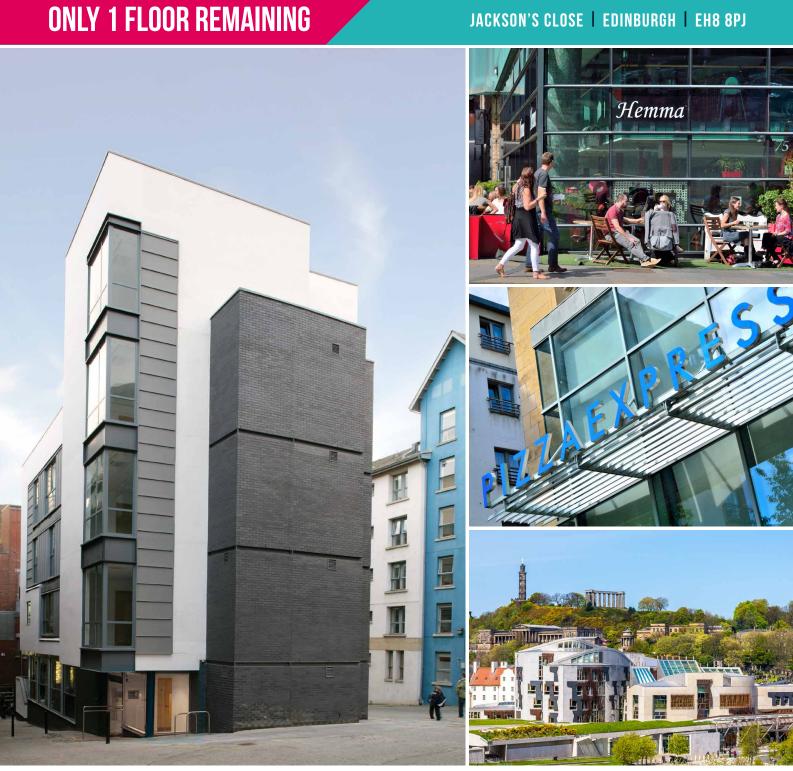

## **TO LET MODERN OPEN PLAN OFFICE**

**SECOND FLOOR** 184.5 SQM (1,987 SQFT)

# GORDON LAMB HOUSE

#### JACKSON'S CLOSE | EDINBURGH | EH8 8PJ

Holyrood Palace

Dynamic Earth

Scottish Parliament

Holyrood Aparthotel

Macdonald Holyrood Hotel

1

2

The area is well served by leisure and retail facilities with the Macdonald Holyrood Hotel and the Holyrood Aparthotel adjacent to the property as well as a wide range of bars, restaurants and cafés such as Pizza Express, Serenity Cafe, Starbucks and Hemma. This is set against the spectacular backdrop of Salisbury Crags and Holyrood Park.