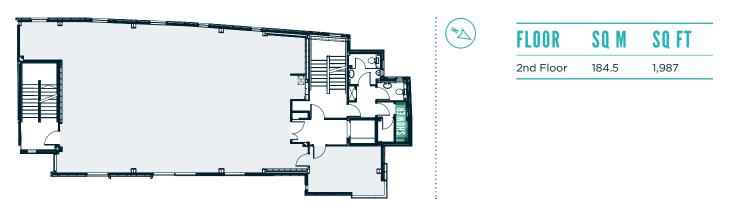

## **TO LET MODERN OPEN PLAN OFFICE**

**SECOND FLOOR** 184.5 SQM (1,987 SQFT)

## **SECOND FLOOR PLAN**

#### RATES

The suite currently has the following rateable value: **2nd Floor:** £38,300