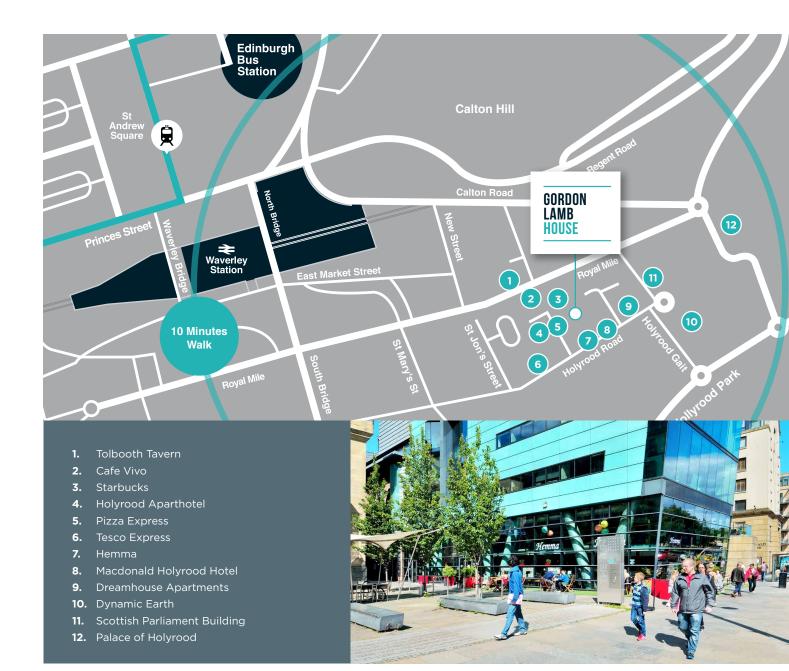

#### JACKSON'S CLOSE | EDINBURGH | EH8 8PJ

Holyrood Palace

Dynamic Earth

Scottish Parliament

Holyrood Aparthotel

Macdonald Holyrood Hotel

1

2

3

4

5

# A WIDE RANGE OF BARS, RESTAURANTS AND CAFÉS

- 6 The Royal Mile Waverley Rail Station 7 8
  - Princes Street 9
    - Multrees Walk

#### 10 Edinburgh Bus Station

Rockstar North **Royal Pharmaceutical Society** 2 3 BBC & WWF Scotland Edinburgh Council