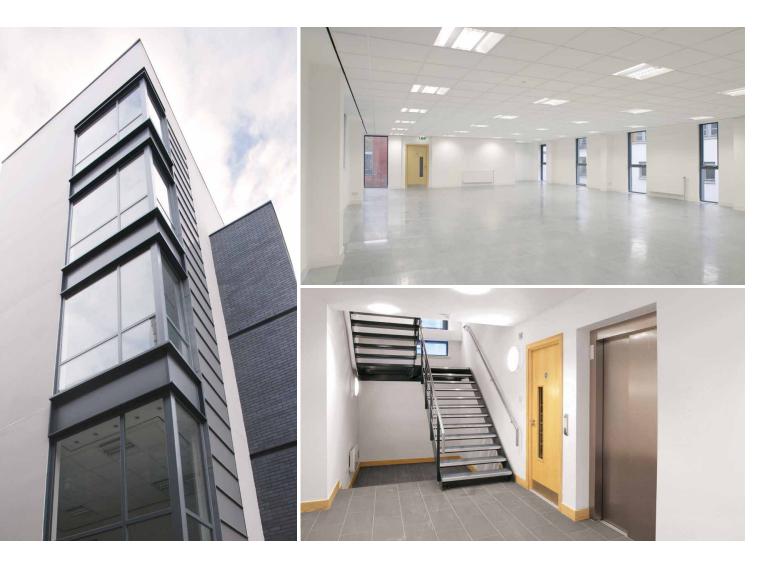

# DESCRIPTION

Gordon Lamb House provides good quality open plan office accommodation. The second floor is available and benefits from the following specification:

- Full height glazing along the west 2 elevation
- Dedicated meeting room
- Raised access floors with integral floor boxes
- LED Lighting

1

- Gas central heating
- Male & female WC and a wheelchair accessible WC and shower
- 9 person passenger lift
- Showers and cycle parking