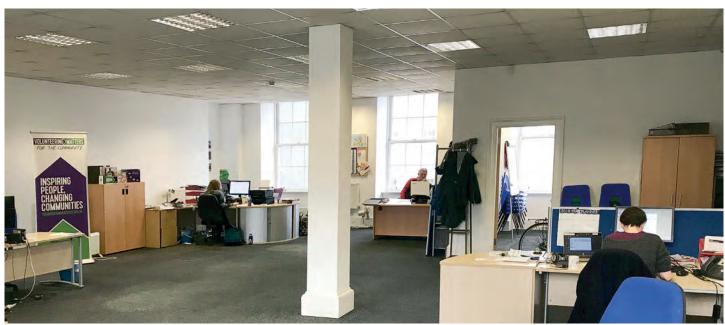

#### **DESCRIPTION**

Greenside House comprises of the upper four floors of a substantial sandstone office building with a pitched slate roof.

The office benefits from:

- · Lift access
- Male and Female WC facilities on each floor
- · Kitchen facilities on each floor
- · Cat 5 Cabling with some floor boxes
- · Gas heating
- · Secondary glazing
- · Cat 2 Lighting
- · Suspended ceilings
- EPC D

The subjects have been measured in accordance with the RICS Code of Measuring Practice (6th Edition) and the Net Internal Area extends to approximately:

2F2: 1,447 SQ FT