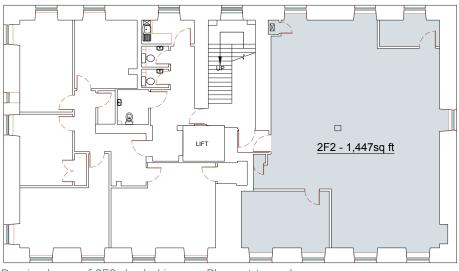

The subjects have been measured in accordance with the RICS Code of Measuring Practice (6th Edition) and the Net Internal Area extends to approximately:

2F2: 1,447 SQ FT

## LEGAL COSTS

Each party shall be responsible for their own reasonable incurred costs; however the ingoing party shall be responsible for any registration dues, LBTT and any other expenses.

Demised area of 2F2 shaded in grey. Plan not to scale