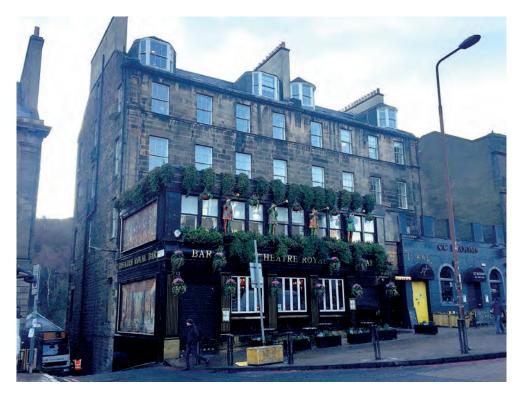

## LOCATION

The subjects are located at the top of Leith Walk in the section known as Greenside Place which is directly adjacent to the Playhouse Theatre. The immediate area is a mix of residential, office and leisure uses. The subjects are within a 5 minute walk from the York Place Tram Halt and Edinburgh Bus Station and within a 10 minute walk from Waverley Train Station.

#### **DESCRIPTION**

Greenside House comprises of the upper four floors of a substantial sandstone office building with a pitched slate roof.

The office benefits from:

- · Lift access
- Male and Female WC facilities on each floor
- · Kitchen facilities on each floor
- · Cat 5 Cabling with some floor boxes
- · Gas heating
- · Secondary glazing
- · Cat 2 Lighting
- · Suspended ceilings
- EPC D