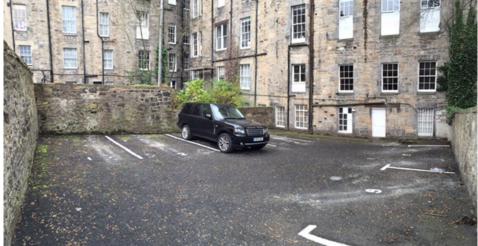

# **DESCRIPTION:**

An open tarmacked area suitable for parking 6 - 8 vehicles as per the site plans.