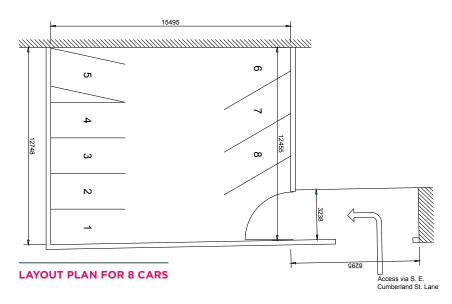

# **DESCRIPTION:**

An open tarmacked area suitable for parking 6 - 8 vehicles as per the site plans.

#### **ACCOMMODATION:**

The site area is approximately 0.05 acres.