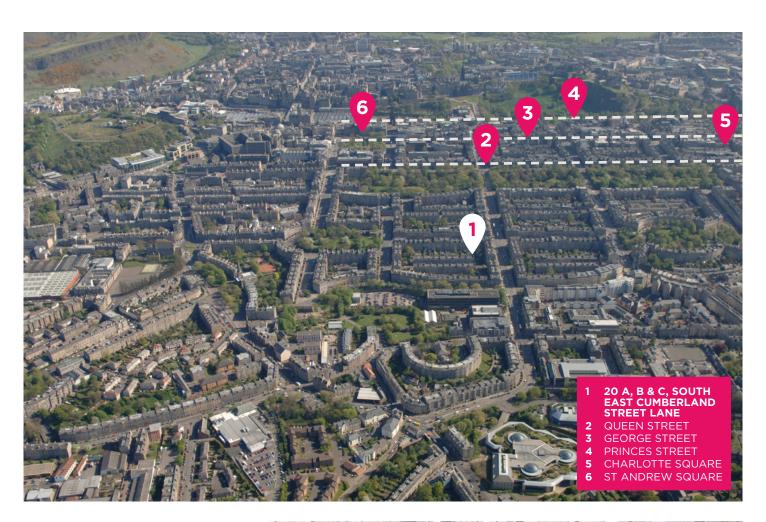

### LOCATION

The site is located in the heart of Edinburgh's New Town to the north of Great King Street Edinburgh and accessed from South East Cumberland Street Lane. A short walk from Edinburgh's City Centre.