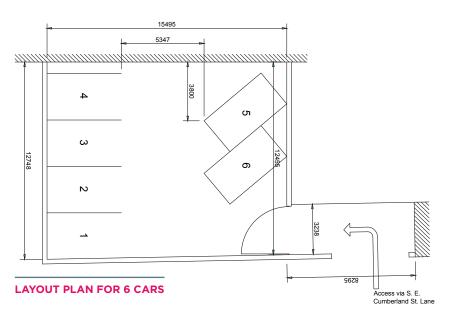

# **DESCRIPTION:**

An open tarmacked area suitable for parking 6 - 8 vehicles as per the site plans.