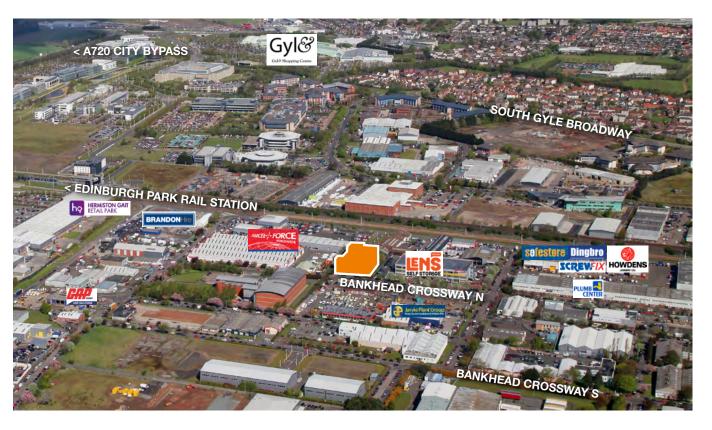

## Location

The site is located within Sighthill, one of Edinburgh's principal industrial locations, approximately 4 miles west of the city centre, benefitting from immediate access to the Edinburgh City Bypass and the M8 (Edinburgh-Glasgow) motorway. The estate is generally well situated to serve not only Edinburgh itself but also Central Scotland via the motorway network (M8, M90 and M9). The site is halfway down Bankhead Crossway North accessed via Bankhead Broadway or Bankhead Drive. Surrounding occupiers include Screwfix, Howdens, Dingbro, Brandon Hire and Safe Store. Edinburgh Park station and the tram stop at Bankhead are both within close proximity.