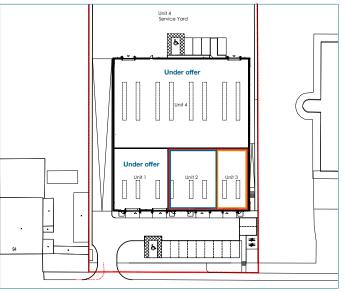

#### **Potential Sizes**

| Unit 2   | 2,650 sq ft | 238 sq m |
|----------|-------------|----------|
| Unit 3   | 1,830 sq ft | 170 sq m |
| Combined | 4,420 sq ft | 410 sq m |