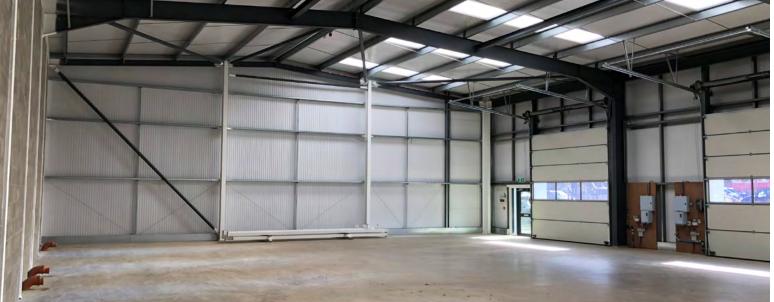

## **Specification**

New Build Trade Counter Units

Steel portal frame

Minimum eaves of 6.1m rising to 8m

200mm power floated concrete floor slab on 75mm floor insulation on dpm on blinded hardcore solum

Trisomet 333 roof cladding with 10% multilayer translucent panels

Trisomet 333 wall panels on purlins on steel portal frame above cavity construction base wall - height varies with outside levels

3.5m high sectional overhead doors

Aluminium pedestrian entrance doors and electric roller shutter vehicle access doors