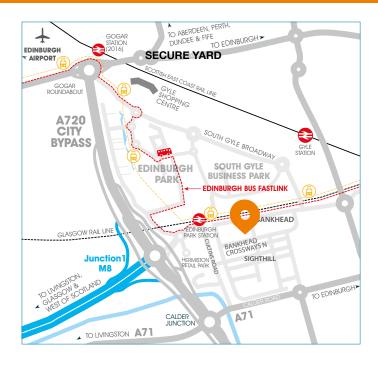

## Location

The site is located within Sighthill, one of Edinburgh's principal industrial locations, approximately 4 miles west of the city centre, benefitting from immediate access to the Edinburgh City Bypass and the M8 (Edinburgh-Glasgow) motorway. The estate is generally well situated to serve not only Edinburgh itself but also Central Scotland via the motorway network (M8, M90 and M9). The site is halfway down Bankhead Crossway North accessed via Bankhead Broadway or Bankhead Drive. Surrounding occupiers include Screwfix, Howdens, Dingbro, Brandon Hire and Safe Store. Edinburgh Park station and the tram stop at Bankhead are both within close proximity.