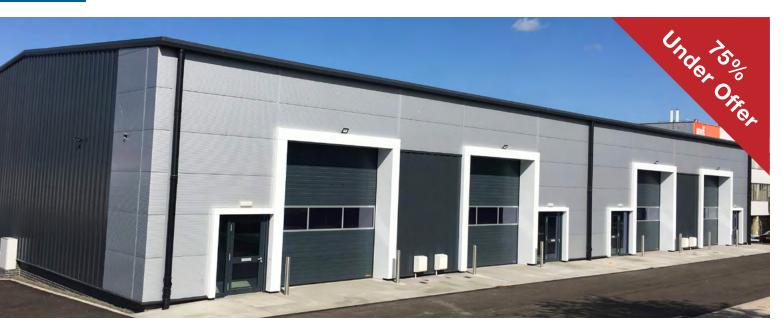

# TO LET

TRADE COUNTER UNITS 1,830 – 4,420 SQ FT (170 – 410 SQ M)

Bankhead Crossway North, Sighthill, Edinburgh EH11 4BP

Trisomet 333 wall panels on purlins on steel portal frame above cavity construction base wall - height varies with outside levels

3.5m high sectional overhead doors

Aluminium pedestrian entrance doors and electric roller shutter vehicle access doors