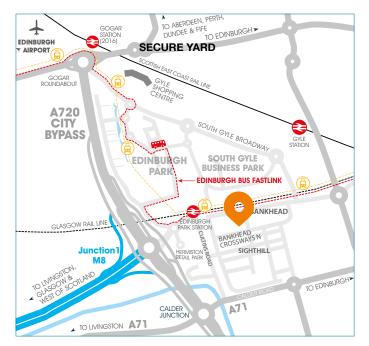

# Location

The site is located within Sighthill, one of Edinburgh's principal industrial locations, approximately 4 miles west of the city centre, benefitting from immediate access to the Edinburgh City Bypass and the M8 (Edinburgh-Glasgow) motorway. The estate is generally well situated to serve not only Edinburgh itself but also Central Scotland via the motorway network (M8, M90 and M9). The site is halfway down Bankhead Crossway North accessed via Bankhead Broadway or Bankhead Drive. Surrounding occupiers include Screwfix, Howdens, Dingbro, Brandon Hire and Safe Store. Edinburgh Park station and the tram stop at Bankhead are both within close proximity.