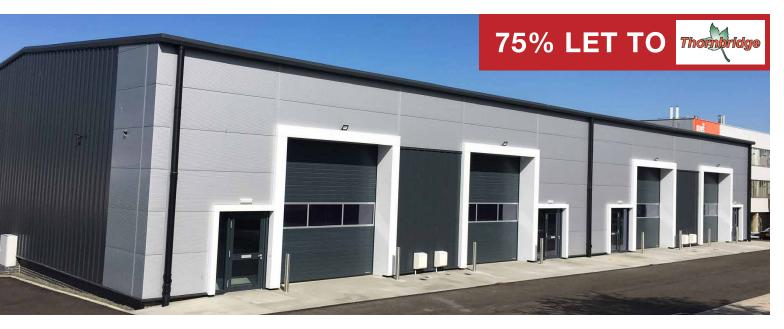

# TO LET

TRADE COUNTER UNITS 1,830 – 4,420 SQ FT (170 – 410 SQ M)

Bankhead Crossway North, Sighthill, Edinburgh EH11 4BP

# Location

The site is located within Sighthill, one of Edinburgh's principal industrial locations, approximately 4 miles west of the city centre, benefitting from immediate access to the Edinburgh City Bypass and the M8 (Edinburgh-Glasgow) motorway. The estate is generally well situated to serve not only Edinburgh itself but also Central Scotland via the motorway network (M8, M90 and M9). The site is halfway down Bankhead Crossway North accessed via Bankhead Broadway or Bankhead Drive. Surrounding occupiers include Screwfix, Howdens, Dingbro, Brandon Hire and Safe Store. Edinburgh Park station and the tram stop at Bankhead are both within close proximity.