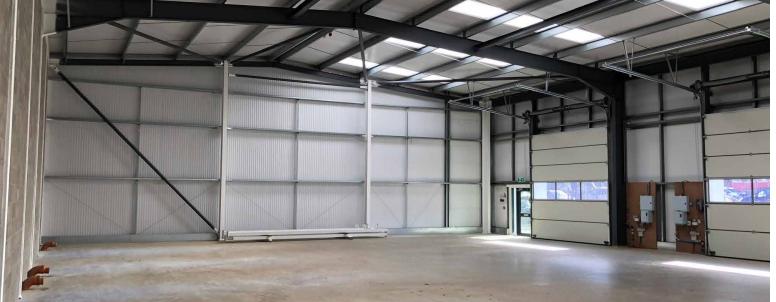

# **Specification**

New Build Trade Counter Units

Steel portal frame

Minimum eaves of 5.2m rising to 6.3m

200mm power floated concrete floor slab on 75mm floor insulation on dpm on blinded hardcore solum

Trisomet 333 roof cladding with 10% multilayer translucent panels

Trisomet 333 wall panels on purlins on steel portal frame above cavity construction base wall - height varies with outside levels

3.9m high sectional overhead doors

Aluminium pedestrian entrance doors and electric roller shutter vehicle access doors