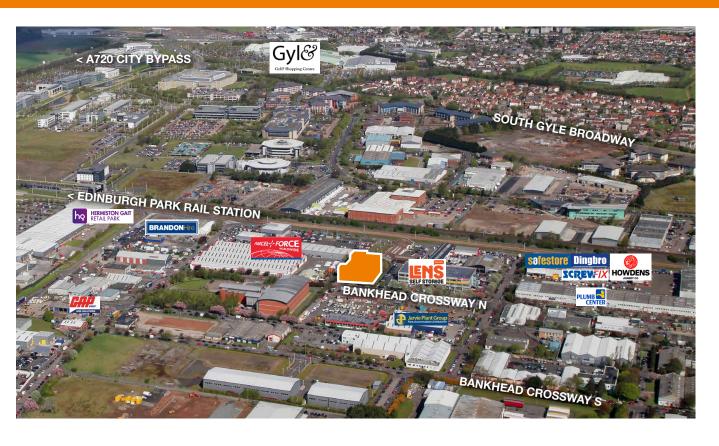

# Location

The site is located within Sighthill, one of Edinburgh's principal industrial locations, approximately 4 miles west of the city centre, benefitting from immediate access to the Edinburgh City Bypass and the M8 (Edinburgh-Glasgow) motorway. The estate is generally well situated to serve not only Edinburgh itself but also Central Scotland via the motorway network (M8, M90 and M9). The site is halfway down Bankhead Crossway North accessed via Bankhead Broadway or Bankhead Drive. Surrounding occupiers include Screwfix, Howdens, Dingbro, Brandon Hire and Safe Store. Edinburgh Park station and the tram stop at Bankhead are both within close proximity.