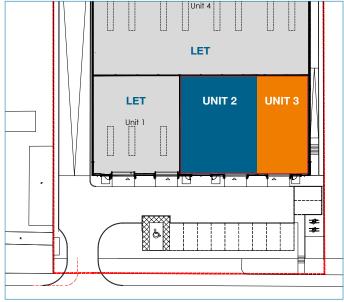

## **Potential Sizes**

| Unit 2   | 2,650 sq ft | 238 sq m |
|----------|-------------|----------|
| Unit 3   | 1,830 sq ft | 170 sq m |
| Combined | 4.420 sa ft | 410 sa m |