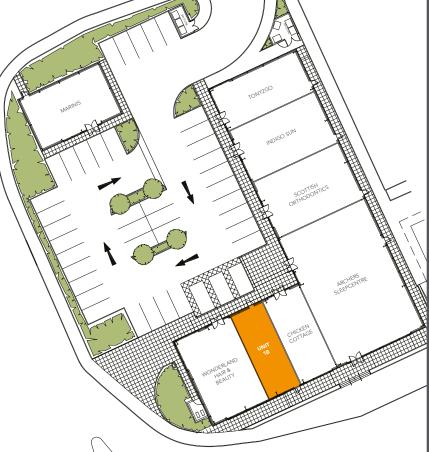

### UNIT 1B: 14.65 m x 5.6 m 883 sqft (82 sqm)

- 6.4m eaves
- Ability to install mezzanine
- 42 on-site car parking spaces.

OCCUPIERS:

**TO LET** 

AVAILABLE

MARINI'S

## Location

Livingston is the retail and administrative centre for West Lothian, located next to the M8 motorway, approximately 15 miles west of Edinburgh and 30 miles east of Glasgow. Parkway Retail Square is prominently positioned on a corner site fronting Almondvale Boulevard which is the main route through Livingston town centre. mmediately adjoining Parkway Retail Square is the Almondvale Shopping Centre and The Centre olus Livingston Designer Outlet Mall in the heart of the town centre. Occupiers in Parkway Retail Square include Indigo Sun, Wonderland Hair & Beauty, Archers Sleepcentre, Tony2Go, Chicken Cottage, Scottish Orthodontics and Marinis.