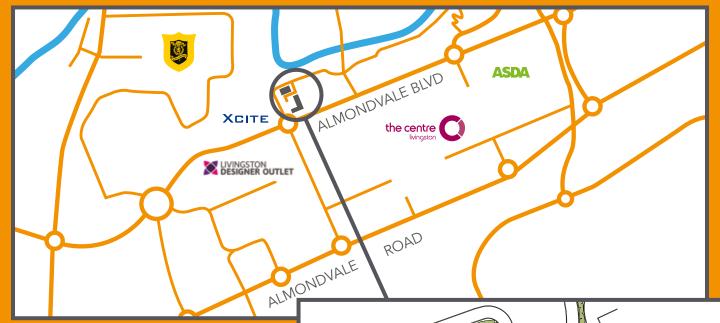

## Location

Livingston is the retail and administrative centre for West Lothian, located next to the M8 motorway, approximately 15 miles west of Edinburgh and 30 miles east of Glasgow. Parkway Retail Square is prominently positioned on a corner site fronting Almondvale Boulevard which is the main route through Livingston town centre. mmediately adjoining Parkway Retail Square is the Almondvale Shopping Centre and The Centre olus Livingston Designer Outlet Mall in the heart of the town centre. Occupiers in Parkway Retail Square include Indigo Sun, Wonderland Hair & Beauty, Archers Sleepcentre, Tony2Go, Chicken Cottage, Scottish Orthodontics and Marinis.